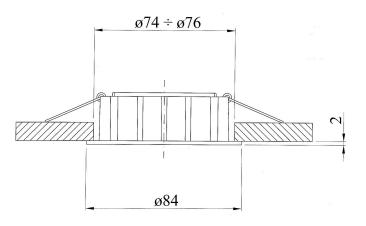

# **TECHNICAL SPECIFICATIONS:**

#### SPOTLIGHT COMPLETE WITH:

- nr.2 lateral embeddable sprigs (inserted in the external ring)
- nr.1 toothed spring ( as an alternative a smooth spring) frontally inserted in the inner ring
- nr.1 lateral torsion spring between the 2 rings to turn the light (in the Zama alloy version)



### BULLS (NOT INCLUDED): Bulb carrier ø50mm

### AVAILABLE IN THE FOLLOWING COLOURS:

SPOTLIGHTOF"ZAMA" ALLOY:Chrome, Golden, dullNickel,2-colours(golden inside, dullnickel outside)

### SPOTLIGHT OF "ALUMINIUM" ALLOY

 $\ensuremath{\mathsf{Embossed}}$  silver-coloured , White, Black, Satin

## **ASSEMBLY SPECIFICATIONS:**



- (1.) Enlarge the 2 lateral springs of the spotlight and insert it in the hole.
- (2.) Link the bulb (NOT INCLUDED) in the provided bulb socket and insert it in the provided place inside the spotlight.
- (3.) Block the bulb by inserting the toothed spring and pressing slightly on the sides (as shown in the picture); make sure to maintain the toothing towards up.