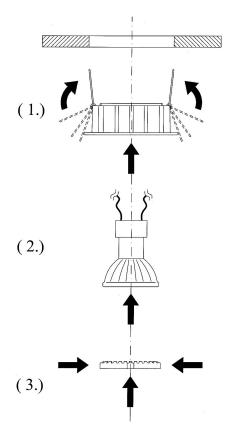

## **ASSEMBLY SPECIFICATIONS:**

- (1.) Enlarge the 2 lateral springs of the spotlight and insert it in the hole.
- (2.) Link the bulb (NOT INCLUDED) in the provided bulb socket and insert it in the provided place inside the spotlight.
- (3.) Block the bulb by inserting the toothed spring and pressing slightly on the sides (as shown in the picture); make sure to maintain the toothing towards up.